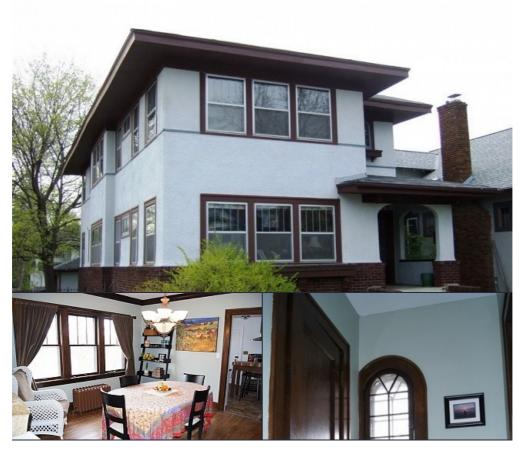

## THE LAURIE ALLEN REAL ESTATE GROUP

## 612-280-8889 lallen@cbburnet.com

Fabulous opportunity to own a lovely up/down duplex in the heart of the Bryant Neighborhood of Minneapolis! Located next to Phelps Park, the features include 2 large bedrooms and 1 full bath, original hardwood floors in both units, wonderful natural woodwork and trim, spacious rooms with lot of light, plenty of storage and a 2 car garage! The utilities are separated and the upper unit has an updated kitchen and bathroom. Perfect for an owner/occupied property or as an investment!

...

MLS#: 4480904 Garage Stalls: 2

Style: Duplex School District: Minneapolis District 1

Year Built: 1922 Taxes \$4712

Beds: 2 Approx. Lot Size: 0.12

**Baths**: 1/0

THE
LAURIE ALLEN
REALESTATE
GROUP