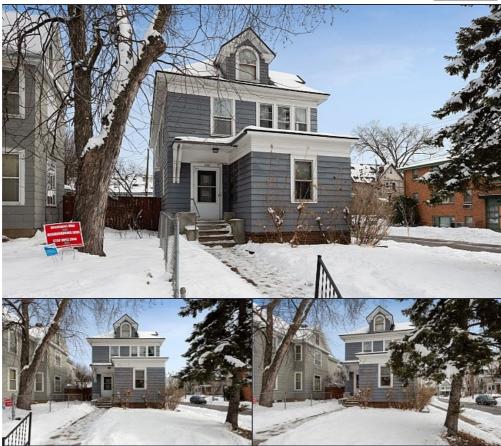

THE LAURIE ALLEN REAL ESTATE GROUP

612-280-8889 lallen@cbburnet.com

Up/Down Duplex in the heart of Lowry Hill East in Uptown! Lovely and sun-filled spaces throughout each unit boasting high ceilings, natural woodwork, hardwood floors and updated kitchens and baths. The main unit features 2 BRs and a full bath, a lovely sunroom that could be used as a 3rd bedroom and a sealed ornate 1900 fireplace - great conversation piece! The upper unit boasts 3 BRs on one level with a full bath, and a 4th BR, 3/4 bath and laundry on the 3rd level. Private fenced backy...

MLS#: 5486454 Style: Up/Down Duplex Year Built: 1900 Beds: 6 Baths: 2/0 Garage Stalls: 2 School District: Minneapolis #1 Taxes \$8026 Approx. Lot Size: 0.08

THE LAURIE ALLEN REALESTATE GROUP