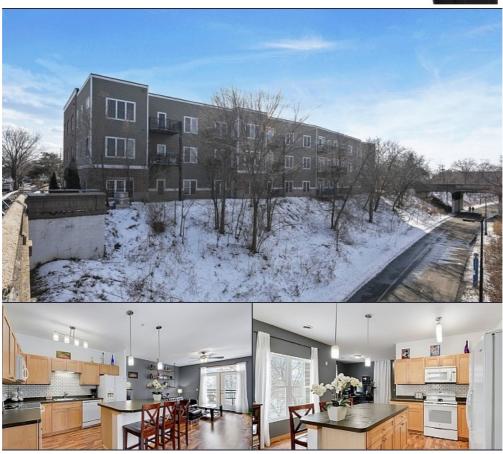

## 612-280-8889 lallen@cbburnet.com

You'll delight in seeing a treed view from every window! This corner unit overlooks the treed Midtown Greenway and offers serenity in the city! Facing northwest you'll be spending your seasonal days and nights on your balcony and watching your plants grow! The main space is open concept with high ceilings, large kitchen, center island, new flooring and plenty of space to entertain.

Enjoy in-unit laundry, a heated underg...

Garage Stalls: 1 MLS#: 5150497

Style: Condominium School District: Minneapolis #1

Year Built: 2005

Beds: 1 **Baths**: 1/0

**Taxes** \$1700

THE LAURIE ALLEN REAL ESTATE **GROUP**