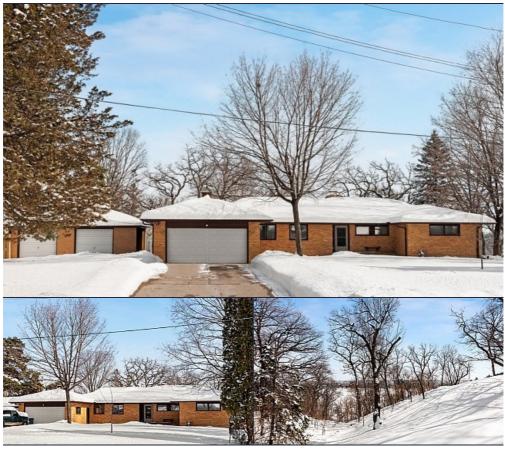

## 612-280-8889 lallen@cbburnet.com

Beautiful heavily wooded 1.88 acre lot with amazing views of and abuts to the MN River and Long Meadow Lake! Envision your forever home on this location with a renovation or tear-down. This home features 5 bedrooms, 3 baths, 4 garage spaces and walks out to the wooded backyard and trails that lead to the river/lake front. Witness daily sightings of wildlife including turkeys, fox, deer, bald eagles and more!

...

MLS#: 5150820 Garage Stalls: 4

**Style**: One Story **School District**: Bloomington District 271

Year Built: 1954 Taxes \$5465

Beds: 5 Approx. Lot Size: 1.88

**Baths**: 1/0

THE
LAURIE ALLEN
REALESTATE
GROUP