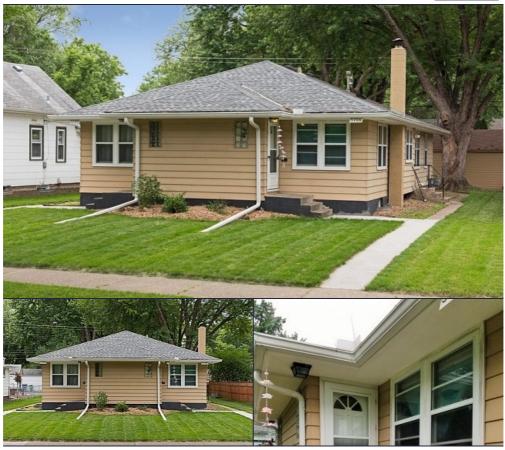

## 612-280-8889 lallen@cbburnet.com

Great east-facing side by side duplex withing walking distance to the LRT! The 5708 side features 4 bedrooms (2 on the main; 2 in the lower level with egress) and 2 full bathrooms. The 5706 side features 2 main level bedrooms and 2 full bathrooms and a fabulous lower level space to add additional bedrooms or a family room! Each unit has hardwood floors, and separate laundry and utilities. There is a detached 2-car garage and extra car pad. Close to the Minnehaha Park, trails, the MSP air...

Style: Side by Side Duplex School District: Minneapolis #1

Year Built: 1954 Taxes \$4494

Beds: 4 Approx. Lot Size: 0.18

**Baths**: 2/0

THE
LAURIE ALLEN
REALESTATE
GROUP