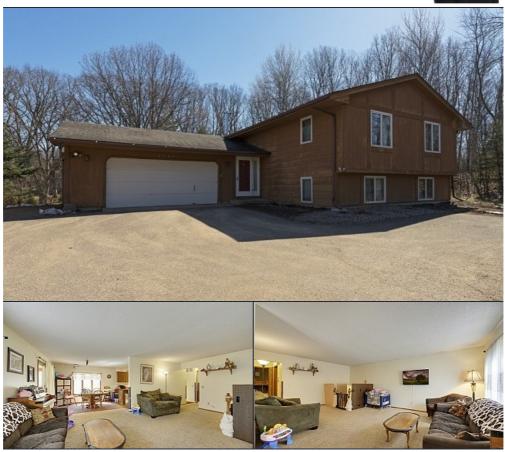

## 612-280-8889 lallen@cbburnet.com

A fantastic property for the person that needs space and storage! This 4 bedroom - 2 bath - 6 car garage home is nestled on a heavily wooded private lot! The home features spacious rooms, a sizable kitchen with a large dining area, wonderful 4-season sunroom overlooking the woods, and a finished lower level. Enjoy the 48x32 pole barn that holds up to 10 cars! Use it to store your 'toys', create a wood-working shop, or home mechanics shop! Conveniently close to Ridgedale shopping cente...

MLS#: 4809998 Garage Stalls: 6

**Style**: Bi-Level Split **School District**: Hopkins - 270

Year Built: 1978 Taxes \$3766

Beds: 4 Approx. Lot Size: 1.24 Baths: 1/0

THE
LAURIE ALLEN
REALESTATE
GROUP