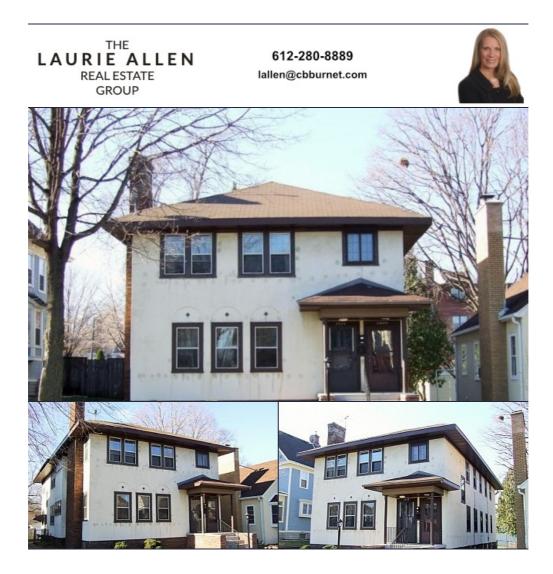

Well-maintained up/down duplex in the heart of the Lyndale neighborhood of Mpls! Great opportunity to invest or owner-occupy! Each unit boasts 3 large bedrooms, 1 full bath, spacious kitchen, woodburning fireplace and a 3 season porch off the back! Wonderful hardwood floors, period built-in buffets, natural woodwork and loads of storage available in the basement! The backyard is fenced with a detached 2-car garage. Great property!

...

MLS#: 4663825 Style: Up/Down Duplex Year Built: 1925 Beds: 3 Baths: 1/0 Garage Stalls: 2 School District: Minneapolis #1 Taxes \$5865 Approx. Lot Size: 0.15

THE LAURIE ALLEN REALESTATE GROUP