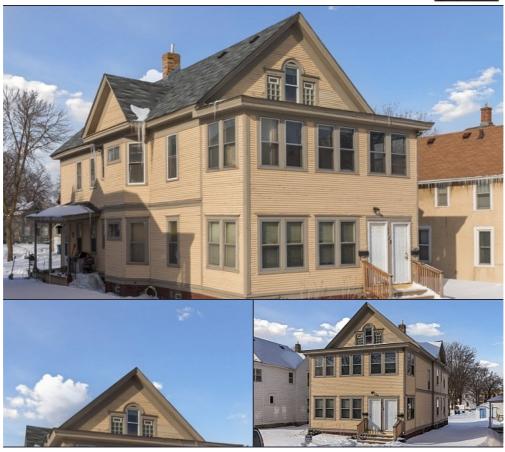

MLS#: 4906643 School District: Minneapolis #1

**Style**: Up/Down Duplex **Taxes** \$5813

Year Built: 1901 Approx. Lot Size: 0.18

Beds: 3 Baths: 2/0

THE
LAURIE ALLEN
REALESTATE
GROUP