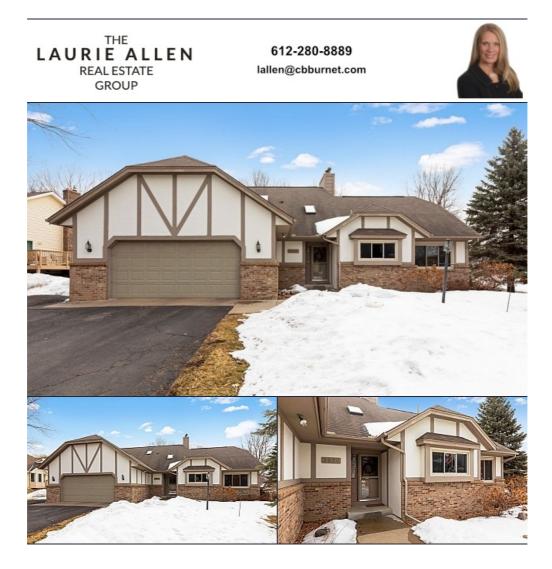

Lovely and Well-maintained 4-level split nestled on a corner lot near Raspberry Ridge Park! This home features 4 sizable bedrooms (3 on the upper level including a private Master Suite), 4 baths, a large kitchen with eat in area, formal dining room, spacious living room and soaring vaulted ceilings. A dedicated office space is located on the upper landing. You'll appreciate the sun-filled spaces throughout this home, the finished lower level family room, en-suite 4th bedroom and 3-se...

MLS#: 4919690 Style: 4-Level Split Year Built: 1988 Beds: 4 Baths: 2/1 Garage Stalls: 2 School District: #719-Prior Lake/Savage Taxes \$3831 Approx. Lot Size: 0.29

THE LAURIE ALLEN REALESTATE GROUP